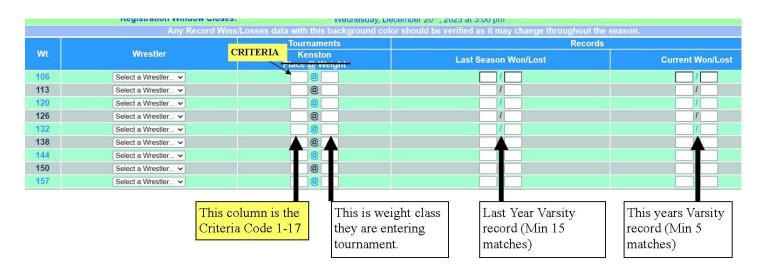

LINEUPS and SEEDING info must be finalized and completed by <u>Wednesday, December 27 at</u> <u>3:00pm</u>! Please enter in lineup as soon as possible and changes can be made online anytime.

| CRITERIA | DESCRIPTION- Please enter <u>HIGHEST</u> criteria code met.                                                              |
|----------|--------------------------------------------------------------------------------------------------------------------------|
| CODE     | (i.e. wrestler was 6 <sup>th</sup> in the State AND 2 <sup>nd</sup> place KIT, use criteria code for 6 <sup>th</sup> in  |
|          | the State since that is a higher criteria)                                                                               |
| 1        | State Champ/any weight/any year                                                                                          |
| 2        | State 2 <sup>nd</sup> or 3 <sup>rd</sup> Place/any weight/any year                                                       |
| 3        | State 4 <sup>th</sup> or 5 <sup>th</sup> Place/any weight/any year                                                       |
| 4        | KIT Champ/any weight/any year                                                                                            |
| 5        | State 6 <sup>th</sup> or 7 <sup>th</sup> Place/any weight/any year                                                       |
| 6        | State 8 <sup>th</sup> Place/any weight/any year                                                                          |
| 7        | Districts, 1st in District/any weight/any year                                                                           |
| 8        | Districts, 2 <sup>nd</sup> /3 <sup>rd</sup> in District/any weight/any year                                              |
| 9        | Districts, 4 <sup>th</sup> /5 <sup>th</sup> in District/any weight/any year                                              |
| 10       | KIT 2 <sup>nd</sup> / 3 <sup>rd</sup> place/any WT/any year <b>OR</b> JR High OAC 1 <sup>st</sup> Place prev year.       |
| 11       | Last Season Overall (Varsity ONLY) .500 and above/15 match minimum.                                                      |
| 12       | KIT 4 <sup>th</sup> / 5 <sup>th</sup> place/any WT/any year <b>OR</b> JR High OAC State 2 <sup>nd</sup> Place prev year. |
| 13       | KIT 6 <sup>th</sup> / 7 <sup>th</sup> place/any weight/any year <b>OR</b> JR High OAC 3 <sup>rd</sup> Place prev year.   |
| 14       | KIT 8 <sup>th</sup> Place/any weight/any year.                                                                           |
| 15       | 9 <sup>th</sup> Graders ONLY; JR High OAC State Placer 4 <sup>th</sup> - 8 <sup>th</sup>                                 |
| 16       | Current Season Overall (Varsity ONLY) .500 and above/5 match minimum.                                                    |
| 17       | No criteria met (must fill in "17" if no criteria are met)                                                               |